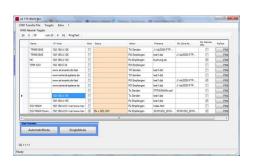

# Step 3 [Location x]: Mobile Data Collection with MDT System

AE SYSTEME 020001

Roughed barcode labels

### Mobile data collection with MDT system

- Input / selection current location
- Barcode scann ident code, e.g. car ID no
- Display information from inventory HOST file: currenty typ and KFZ sign
- User enters with OK button if shown data correct

## Data save: Input data with barcode ID + location + date / timestamp

Data format XLS / CSV, delimter;