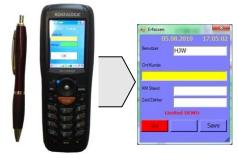

# Barcode Labels - For roughed and outdoor use

- For using nearly everywhere
- · For rough conditions
- · Secure and safe
- · Individual formats possible
- Easy fixing
- · Individual logos and designs
- For long time use

**Material:** PU Acrylatfolie, elektronenstrahlvernetzt.

**Kleber:** Acrylatkleber, permanent klebend,

Abmessungen (Standard): 40x15mm o. nach Anforderung

**Farbe:** schwarzer Grund, weiße Schrift/Barcode, Logoplatzierung

Barcode labes for nearly every. Even at cars or vehicles, in dust or dirt or whereever you need clear identfications: roughed barcode

Special roughed labes also fullfills

labes in highest quality! See pictures at left side, see comparison between special roughed barcodes and normal

standard labels.

See different reaction of labels against mechanical use. Normal labels get damage against small scrapers and marks. Special roughed labes show no damage!

Colur damages can destry the readable function of normal standard barcode labes. No damages in special roughed labels!