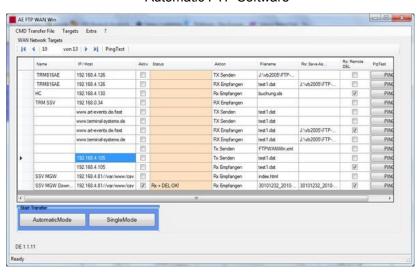

# Step 2 [Location x]: FTP Upload Inventory Host File

#### Automatic FTP Software

- Inside location: data access via LAN / Network to inventory HOST file for current location
- FTP upload inventory HOST file into mobile data terminal MDT system
- Software FTP upload, e.g. AE FTP COMM Box for automatic / userless data transfer between Windows PC and MDT system