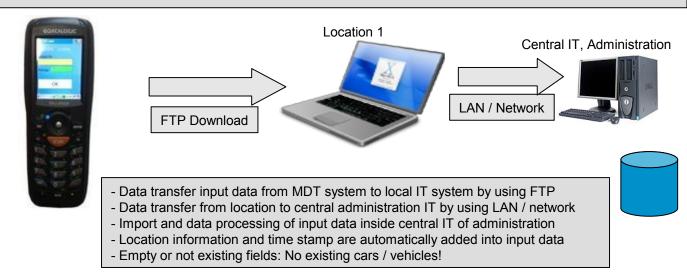

# Step 2 [Location x]: FTP Upload Inventory Host File

#### Automatic FTP Software

- Inside location: data access via LAN / Network to inventory HOST file for current location
- FTP upload inventory HOST file into mobile data terminal MDT system
- Software FTP upload, e.g. AE FTP COMM Box for automatic / userless data transfer between Windows PC and MDT system

### Mobile data collection with MDT system

- Input / selection current location
- Barcode scann ident code, e.g. car ID no
- Display information from inventory HOST file: currenty typ and KFZ sign
- User enters with OK button if shown data correct