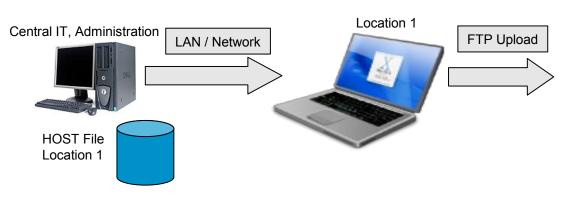

# Step 2 [Location x]: FTP Upload Inventory Host File

#### Automatic FTP Software

- Inside location: data access via LAN / Network to inventory HOST file for current location
- FTP upload inventory HOST file into mobile data terminal MDT system
- Software FTP upload, e.g. AE FTP COMM Box for automatic / userless data transfer between Windows PC and MDT system