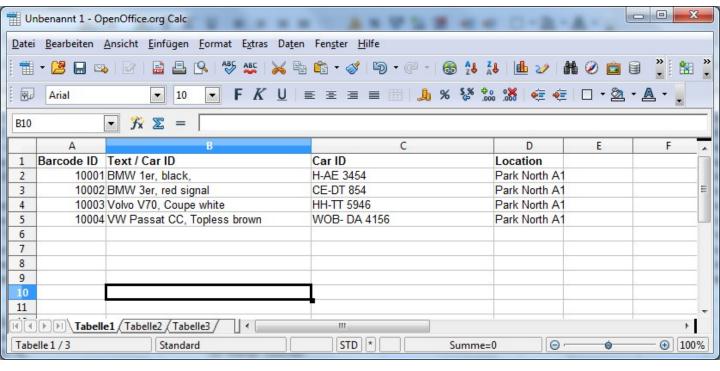

## Inventory HOST File for every location, sample

Pictures show samples. Technical information without warranty.

AE-SYSTEME Am Güterbahnhof 15 D-31303 Burgdorf Tel.: +49-(0)5136/80 24 21 Fax: +49-(0)5136/977 63 68

# Step 1 [central IT]: Create and Export Inventory Host files for every location

- Inventory HOST file for every location
- Contains relevant information about stored stuff at location, e.g. cars / vehicles
- Exported file by central adminstration IT
- Mobile data terminal MDT uses inventory HOST file during manual input process (relevant information are shown inside the display)
- FTP Upload Inventory HOST file in MDT System
- Standard data format XLS / CSV, delimiter;