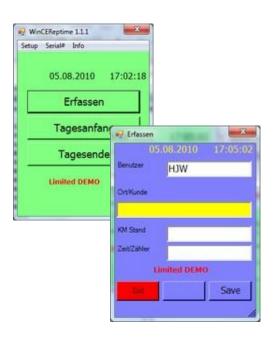

# Step 4: Data Transfer of Input Data, File data.XLS

## Input data for location, sample:

Pictures show samples. Technical information without warranty.

AE-SYSTEME Am Güterbahnhof 15 D-31303 Burgdorf Tel.: +49-(0)5136/80 24 21 Fax: +49-(0)5136/977 63 68