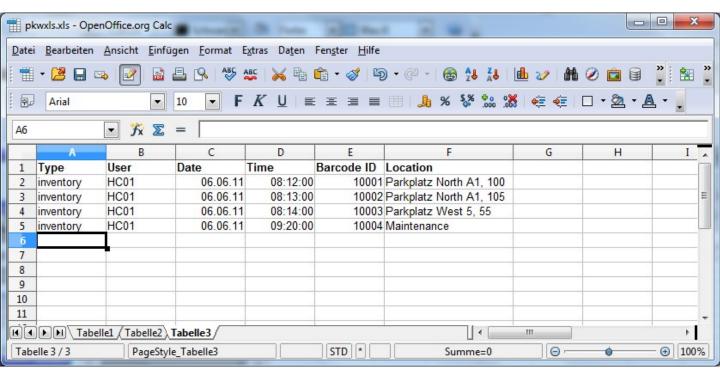

## Data save: Input data with barcode ID + location + date / timestamp

Data format XLS / CSV, delimter;

# Step 4: Data Transfer of Input Data, File data.XLS

## Input data for location, sample:

Pictures show samples. Technical information without warranty.

AE-SYSTEME Am Güterbahnhof 15 D-31303 Burgdorf Tel.: +49-(0)5136/80 24 21 Fax: +49-(0)5136/977 63 68