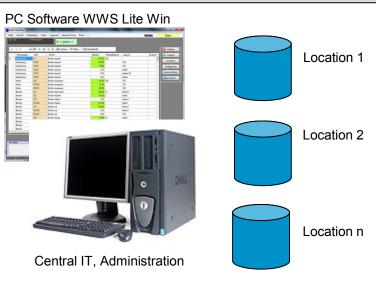

### Pos 06 – Optionally: Inventory and warehousemanagment software for central PC

Stationary software for data processing and central administration of the collected data, e.g. our software package http://www.terminal-systems.de/english/wws-lite-win-en.htm

#### **Customer Requierments:**

- Seperatly inventory HOST files for every location
- PC system in every location with access to inventory HOST files
- WLAN / WiFI transmission between local PC and MDT system or:
- Network connection between local PC and MDT system via network base station
- Data processing software for process the input data of the MDT system