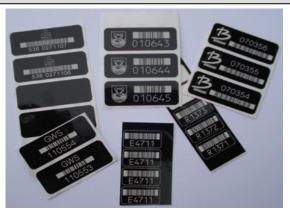

# Barcode Labels - For roughed and outdoor use

- For using nearly everywhere
- · For rough conditions
- · Secure and safe
- · Individual formats possible
- Easy fixing
- · Individual logos and designs
- For long time use

**Material:** PU Acrylatfolie, elektronenstrahlvernetzt.

**Kleber:** Acrylatkleber, permanent klebend,

Abmessungen (Standard): 40x15mm o. nach Anforderung

**Farbe:** schwarzer Grund, weiße Schrift/Barcode, Logoplatzierung

Barcode labes for nearly every. Even at cars or vehicles, in dust or dirt or whereever you need clear identfications: roughed barcode

Special roughed labes also fullfills

labes in highest quality! See pictures at left side, see comparison between special roughed barcodes and normal