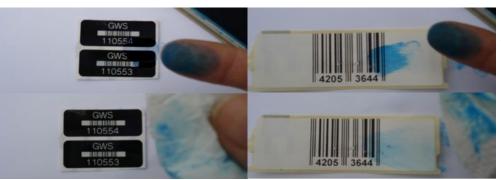

Barcode labes for nearly every. Even at cars or vehicles, in dust or dirt or whereever you need clear identfications: roughed barcode

Special roughed labes also fullfills

labes in highest quality! See pictures at left side, see comparison between special roughed barcodes and normal

standard labels.

See different reaction of labels against mechanical use. Normal labels get damage against small scrapers and marks. Special roughed labes show no damage!

Colur damages can destry the readable function of normal standard barcode labes. No damages in special roughed labels!