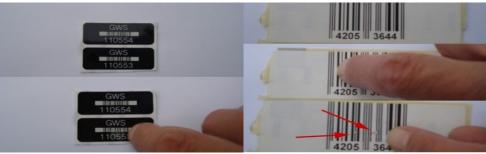

Barcode labes for nearly every. Even at cars or vehicles, in dust or dirt or whereever you need clear identfications: roughed barcode

Special roughed labes also fullfills

labes in highest quality! See pictures at left side, see comparison between special roughed barcodes and normal

standard labels.

See different reaction of labels against mechanical use. Normal labels get damage against small scrapers and marks. Special roughed labes show no damage!

Colur damages can destry the readable function of normal standard barcode labes. No damages in special roughed labels!