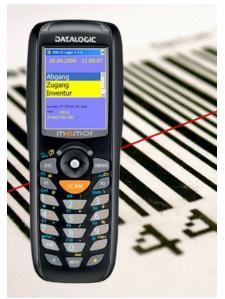

# Step 3 [Location x]: Mobile Data Collection with MDT System

AE SYSTEME 020001

Roughed barcode labels

### Mobile data collection with MDT system

- Input / selection current location
- Barcode scann ident code, e.g. car ID no
- Display information from inventory HOST file: currenty typ and KFZ sign
- User enters with OK button if shown data correct